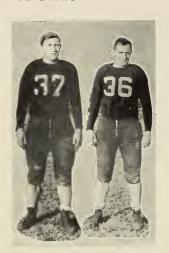

## VARSITY FOOTBALL SQUAD

First Row—Bill Overbey, Gray Sands, George Sharpe, Buck Edwards (captain), and "Red" Owen. Second Row—"Jeff" Harlan, Raymond Pitts, Hartwell Beasley, Charles Sarver, Hamp Thomas, Lee Pate, and Todd Jackson.

Third Rou—Kenneth Ezell (assistant manager), Ed Hessey, Granville Waggoner, Jean Battle, John Hoover, Evans Simmons, Myles Baskin, Clofton McGehee, and Jimmie Norton (manager).

Fourth Rou-Freeland Bennett, Homer Pittard, J. W. Jackson, and E. M. Waller (coach).